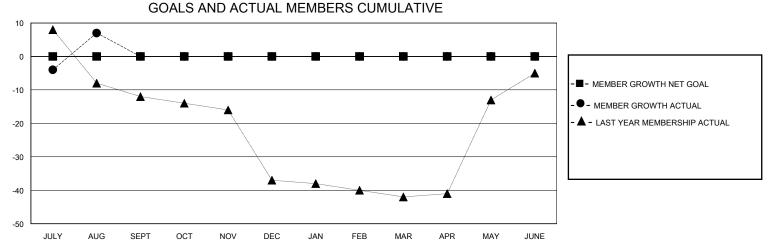

## MONTHLY MEMBERSHIP PROGRESS REPORT

District 128

Results as of: 8/31/2024

| GMT:          |               | LOC         | CATION ISRAEL |                       |                        |                         | GMT CA                                             |  |  |
|---------------|---------------|-------------|---------------|-----------------------|------------------------|-------------------------|----------------------------------------------------|--|--|
|               | Club          | s           |               | Members               |                        |                         |                                                    |  |  |
|               | RESULTS FOR   | R 2024-2025 |               | RESULTS FOR 2024-2025 |                        |                         |                                                    |  |  |
| QUARTER       | NEW CLUB GOAL | NEW CLUBS   | DROPPED CLUBS | QUARTER MEMB          | BER GROWTH NET<br>GOAL | MEMBER GROWTH<br>ACTUAL | DROPPED<br>MEMBERS ACTUAL<br>(including transfers) |  |  |
| JULY/AUG/SEPT | 0             | 0           | 0             | JULY/AUG/SEPT         | 0                      | 21                      | 14                                                 |  |  |
| OCT/NOV/DEC   | 0             | 0           | 0             | OCT/NOV/DEC           | 0                      | 0                       | 0                                                  |  |  |
| JAN/FEB/MAR   | 0             | 0           | 0             | JAN/FEB/MAR           | 0                      | 0                       | 0                                                  |  |  |
| APR/MAY/JUNE  | 0             | 0           | 0             | APR/MAY/JUNE          | 0                      | 0                       | 0                                                  |  |  |